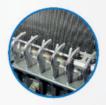

### **Machine**

- 1, 2 or 4 colours
- 1 18 harness drives
- Eeccentric device EP 10 or 14
- Shed formation EP or SP up to 18 (Stäubli 2665)
- 1 or 2 whip rollers / deflecting rollers or warp tensioner
- Let off device electric SU/FA
- Upper warp beam possible
- Warp beam diameter up to 1100mm
- Take up drive mechanic or electric
- 1-6 contact bars
- Guide teeth block or single
- Automatic pick finding device
- Automatic shed formation device
- Projectile brake
- Cadenz lubrification