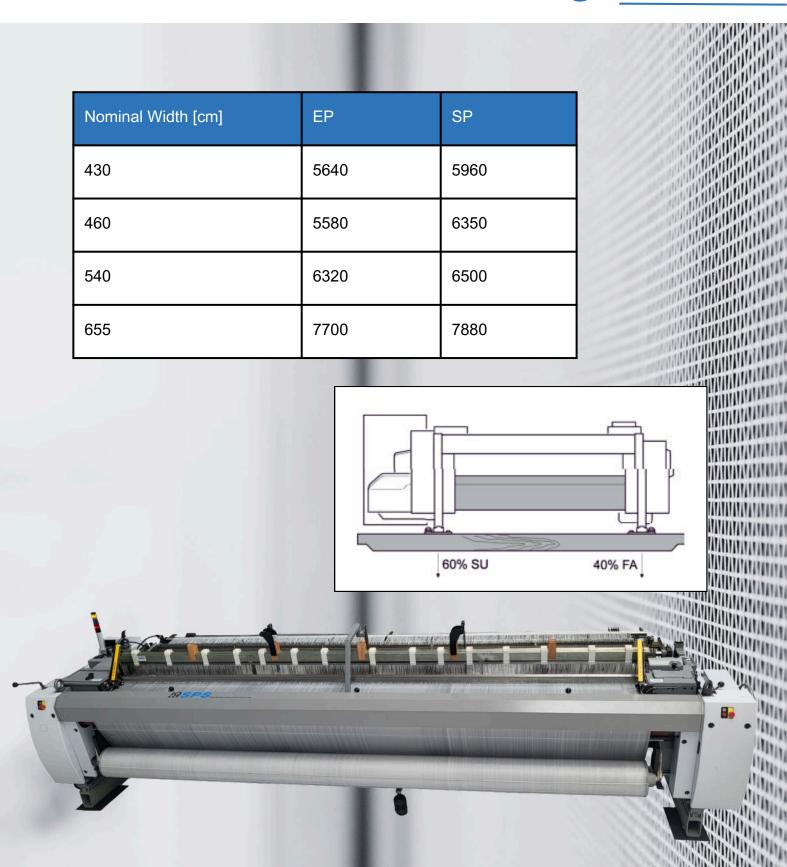

## Weight

#### Shedding

- EP positive tappet motion max. 14 heald frames
- SP positive dobby, electronically