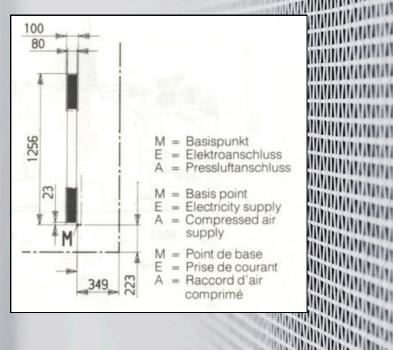

### Layout

|                       |                |         |         | a de la companya de l |
|-----------------------|----------------|---------|---------|--------------------------------------------------------------------------------------------------------------------------------------------------------------------------------------------------------------------------------------------------------------------------------------------------------------------------------------------------------------------------------------------------------------------------------------------------------------------------------------------------------------------------------------------------------------------------------------------------------------------------------------------------------------------------------------------------------------------------------------------------------------------------------------------------------------------------------------------------------------------------------------------------------------------------------------------------------------------------------------------------------------------------------------------------------------------------------------------------------------------------------------------------------------------------------------------------------------------------------------------------------------------------------------------------------------------------------------------------------------------------------------------------------------------------------------------------------------------------------------------------------------------------------------------------------------------------------------------------------------------------------------------------------------------------------------------------------------------------------------------------------------------------------------------------------------------------------------------------------------------------------------------------------------------------------------------------------------------------------------------------------------------------------------------------------------------------------------------------------------------------------|
| Nominal<br>Width [cm] | A              | В       | С       |                                                                                                                                                                                                                                                                                                                                                                                                                                                                                                                                                                                                                                                                                                                                                                                                                                                                                                                                                                                                                                                                                                                                                                                                                                                                                                                                                                                                                                                                                                                                                                                                                                                                                                                                                                                                                                                                                                                                                                                                                                                                                                                                |
| 430                   | 6810 7060 mm   | 1480 mm | 4790 mm |                                                                                                                                                                                                                                                                                                                                                                                                                                                                                                                                                                                                                                                                                                                                                                                                                                                                                                                                                                                                                                                                                                                                                                                                                                                                                                                                                                                                                                                                                                                                                                                                                                                                                                                                                                                                                                                                                                                                                                                                                                                                                                                                |
| 460                   | 7220 7470 mm   | 1480 mm | 5172 mm |                                                                                                                                                                                                                                                                                                                                                                                                                                                                                                                                                                                                                                                                                                                                                                                                                                                                                                                                                                                                                                                                                                                                                                                                                                                                                                                                                                                                                                                                                                                                                                                                                                                                                                                                                                                                                                                                                                                                                                                                                                                                                                                                |
| 540                   | 7960 8210 mm   | 1480 mm | 5930 mm |                                                                                                                                                                                                                                                                                                                                                                                                                                                                                                                                                                                                                                                                                                                                                                                                                                                                                                                                                                                                                                                                                                                                                                                                                                                                                                                                                                                                                                                                                                                                                                                                                                                                                                                                                                                                                                                                                                                                                                                                                                                                                                                                |
| 670                   | 9320 9510 mm   | 1480 mm | 7200 mm |                                                                                                                                                                                                                                                                                                                                                                                                                                                                                                                                                                                                                                                                                                                                                                                                                                                                                                                                                                                                                                                                                                                                                                                                                                                                                                                                                                                                                                                                                                                                                                                                                                                                                                                                                                                                                                                                                                                                                                                                                                                                                                                                |
| 760                   | 10220 10410 mm | 1480 mm | 8100 mm |                                                                                                                                                                                                                                                                                                                                                                                                                                                                                                                                                                                                                                                                                                                                                                                                                                                                                                                                                                                                                                                                                                                                                                                                                                                                                                                                                                                                                                                                                                                                                                                                                                                                                                                                                                                                                                                                                                                                                                                                                                                                                                                                |
|                       |                |         |         |                                                                                                                                                                                                                                                                                                                                                                                                                                                                                                                                                                                                                                                                                                                                                                                                                                                                                                                                                                                                                                                                                                                                                                                                                                                                                                                                                                                                                                                                                                                                                                                                                                                                                                                                                                                                                                                                                                                                                                                                                                                                                                                                |