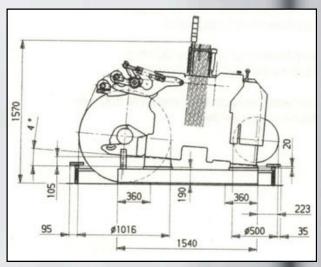

|









## Weight





### **Description**

## Phoenix P 460 N 4 EP D12 R

### Raw Materials

- B Cotton
- S Synthetics (filament yarns)
- W Wool
- P Polypropylene

#### Nominal Machine width (cm)

430, 460, 540, 670, 760

#### Design

N Low build weaving machine (without healdframe superstructure)

#### Weft colours -

- 2 two-weft colour, pick sequence control with electronically controlled magnet
- 4 four-weft colours with electronic pick sequence controlS

#### Shedding

- EP positive tappet motion max. 14 heald frames
- SP positive dobby, electronically

#### Projectile Circuit

D1

- D12 steel projectile with small cross-sectional area and large clamp
- D2 steel projectile with large cross section area for heavy yarns

#### Supplementary Equipment

- R equipment for weaving heavy fab