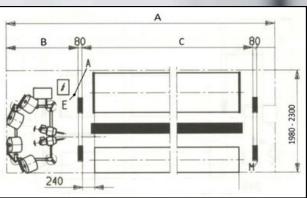

### Layout

|                       |                |         |         | a de la companya de l |
|-----------------------|----------------|---------|---------|--------------------------------------------------------------------------------------------------------------------------------------------------------------------------------------------------------------------------------------------------------------------------------------------------------------------------------------------------------------------------------------------------------------------------------------------------------------------------------------------------------------------------------------------------------------------------------------------------------------------------------------------------------------------------------------------------------------------------------------------------------------------------------------------------------------------------------------------------------------------------------------------------------------------------------------------------------------------------------------------------------------------------------------------------------------------------------------------------------------------------------------------------------------------------------------------------------------------------------------------------------------------------------------------------------------------------------------------------------------------------------------------------------------------------------------------------------------------------------------------------------------------------------------------------------------------------------------------------------------------------------------------------------------------------------------------------------------------------------------------------------------------------------------------------------------------------------------------------------------------------------------------------------------------------------------------------------------------------------------------------------------------------------------------------------------------------------------------------------------------------------|
| Nominal<br>Width [cm] | A              | В       | С       |                                                                                                                                                                                                                                                                                                                                                                                                                                                                                                                                                                                                                                                                                                                                                                                                                                                                                                                                                                                                                                                                                                                                                                                                                                                                                                                                                                                                                                                                                                                                                                                                                                                                                                                                                                                                                                                                                                                                                                                                                                                                                                                                |
| 430                   | 6810 7060 mm   | 1480 mm | 4790 mm |                                                                                                                                                                                                                                                                                                                                                                                                                                                                                                                                                                                                                                                                                                                                                                                                                                                                                                                                                                                                                                                                                                                                                                                                                                                                                                                                                                                                                                                                                                                                                                                                                                                                                                                                                                                                                                                                                                                                                                                                                                                                                                                                |
| 460                   | 7220 7470 mm   | 1480 mm | 5172 mm |                                                                                                                                                                                                                                                                                                                                                                                                                                                                                                                                                                                                                                                                                                                                                                                                                                                                                                                                                                                                                                                                                                                                                                                                                                                                                                                                                                                                                                                                                                                                                                                                                                                                                                                                                                                                                                                                                                                                                                                                                                                                                                                                |
| 540                   | 7960 8210 mm   | 1480 mm | 5930 mm |                                                                                                                                                                                                                                                                                                                                                                                                                                                                                                                                                                                                                                                                                                                                                                                                                                                                                                                                                                                                                                                                                                                                                                                                                                                                                                                                                                                                                                                                                                                                                                                                                                                                                                                                                                                                                                                                                                                                                                                                                                                                                                                                |
| 670                   | 9320 9510 mm   | 1480 mm | 7200 mm |                                                                                                                                                                                                                                                                                                                                                                                                                                                                                                                                                                                                                                                                                                                                                                                                                                                                                                                                                                                                                                                                                                                                                                                                                                                                                                                                                                                                                                                                                                                                                                                                                                                                                                                                                                                                                                                                                                                                                                                                                                                                                                                                |
| 760                   | 10220 10410 mm | 1480 mm | 8100 mm |                                                                                                                                                                                                                                                                                                                                                                                                                                                                                                                                                                                                                                                                                                                                                                                                                                                                                                                                                                                                                                                                                                                                                                                                                                                                                                                                                                                                                                                                                                                                                                                                                                                                                                                                                                                                                                                                                                                                                                                                                                                                                                                                |
|                       |                |         |         |                                                                                                                                                                                                                                                                                                                                                                                                                                                                                                                                                                                                                                                                                                                                                                                                                                                                                                                                                                                                                                                                                                                                                                                                                                                                                                                                                                                                                                                                                                                                                                                                                                                                                                                                                                                                                                                                                                                                                                                                                                                                                                                                |