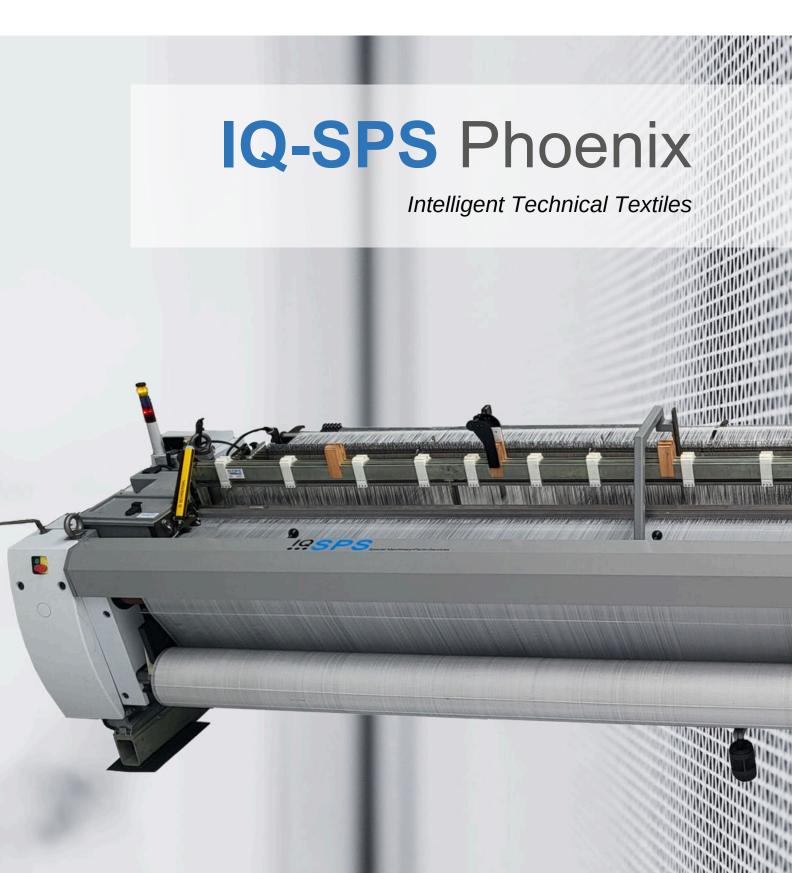

### **Overview**

Positive controlled weft insertion

Shines with maximum economy

Saves 10 tons of CO<sup>2</sup>. and 5 tons of steel per machine

Extra wide weaving machine

No yarn waste at salvedge

Highest weft insertion on projectile machines (up to 1600 m/min)