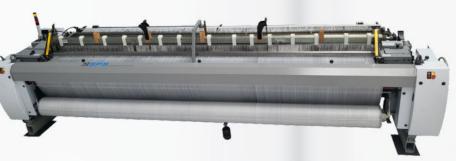

### **Overview**

Positive controlled weft insertion

Shines with maximum economy

Saves 10 tons of CO<sup>2</sup>. and 5 tons of steel per machine

Extra wide weaving machine

No yarn waste at salvedge

Highest weft insertion on projectile machines (up to 1600 m/min)

### Layout

|                       |                |         |         | a de la companya de l |
|-----------------------|----------------|---------|---------|--------------------------------------------------------------------------------------------------------------------------------------------------------------------------------------------------------------------------------------------------------------------------------------------------------------------------------------------------------------------------------------------------------------------------------------------------------------------------------------------------------------------------------------------------------------------------------------------------------------------------------------------------------------------------------------------------------------------------------------------------------------------------------------------------------------------------------------------------------------------------------------------------------------------------------------------------------------------------------------------------------------------------------------------------------------------------------------------------------------------------------------------------------------------------------------------------------------------------------------------------------------------------------------------------------------------------------------------------------------------------------------------------------------------------------------------------------------------------------------------------------------------------------------------------------------------------------------------------------------------------------------------------------------------------------------------------------------------------------------------------------------------------------------------------------------------------------------------------------------------------------------------------------------------------------------------------------------------------------------------------------------------------------------------------------------------------------------------------------------------------------|
| Nominal<br>Width [cm] | A              | В       | С       |                                                                                                                                                                                                                                                                                                                                                                                                                                                                                                                                                                                                                                                                                                                                                                                                                                                                                                                                                                                                                                                                                                                                                                                                                                                                                                                                                                                                                                                                                                                                                                                                                                                                                                                                                                                                                                                                                                                                                                                                                                                                                                                                |
| 430                   | 6810 7060 mm   | 1480 mm | 4790 mm |                                                                                                                                                                                                                                                                                                                                                                                                                                                                                                                                                                                                                                                                                                                                                                                                                                                                                                                                                                                                                                                                                                                                                                                                                                                                                                                                                                                                                                                                                                                                                                                                                                                                                                                                                                                                                                                                                                                                                                                                                                                                                                                                |
| 460                   | 7220 7470 mm   | 1480 mm | 5172 mm |                                                                                                                                                                                                                                                                                                                                                                                                                                                                                                                                                                                                                                                                                                                                                                                                                                                                                                                                                                                                                                                                                                                                                                                                                                                                                                                                                                                                                                                                                                                                                                                                                                                                                                                                                                                                                                                                                                                                                                                                                                                                                                                                |
| 540                   | 7960 8210 mm   | 1480 mm | 5930 mm |                                                                                                                                                                                                                                                                                                                                                                                                                                                                                                                                                                                                                                                                                                                                                                                                                                                                                                                                                                                                                                                                                                                                                                                                                                                                                                                                                                                                                                                                                                                                                                                                                                                                                                                                                                                                                                                                                                                                                                                                                                                                                                                                |
| 670                   | 9320 9510 mm   | 1480 mm | 7200 mm |                                                                                                                                                                                                                                                                                                                                                                                                                                                                                                                                                                                                                                                                                                                                                                                                                                                                                                                                                                                                                                                                                                                                                                                                                                                                                                                                                                                                                                                                                                                                                                                                                                                                                                                                                                                                                                                                                                                                                                                                                                                                                                                                |
| 760                   | 10220 10410 mm | 1480 mm | 8100 mm |                                                                                                                                                                                                                                                                                                                                                                                                                                                                                                                                                                                                                                                                                                                                                                                                                                                                                                                                                                                                                                                                                                                                                                                                                                                                                                                                                                                                                                                                                                                                                                                                                                                                                                                                                                                                                                                                                                                                                                                                                                                                                                                                |
|                       |                |         |         |                                                                                                                                                                                                                                                                                                                                                                                                                                                                                                                                                                                                                                                                                                                                                                                                                                                                                                                                                                                                                                                                                                                                                                                                                                                                                                                                                                                                                                                                                                                                                                                                                                                                                                                                                                                                                                                                                                                                                                                                                                                                                                                                |